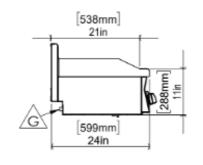

# SAĞ / RIGHT

## **GENERAL INFORMATION**

Model: AIM AGI106-D

Dimension: 1000x600x300

Net Weight (kg): 88 Gaz Enter: R1/2"

Cooking Area(mm): 496x996