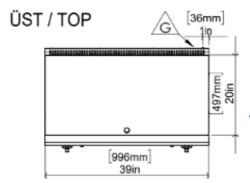

## **GENERAL INFORMATION**

Model: AIM AGI106-D

Dimension: 1000x600x300

Net Weight (kg): 88 Gaz Enter: R1/2"

Cooking Area(mm): 496x996