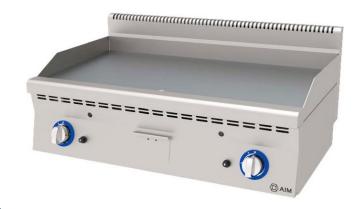

## **600 SERIES HOT LINE**

**GAS GRILL - SMOOTH SURFACE** 

### AIM AGI106-D

- With its stainless steel construction, it is long-lasting and easy to use. It is cleanable and hygienic.
- Ergonomic that provides convenience to the user in every aspect. It has a design.
- Device depth is 600 mm.
- The device is a countertop.
- Height adjustable feet on the device available.
- Cooker plate of the device is heat resistant, ST52 steel material with a thickness of 12 mm is produced. Also; Front panel sheet 1mm AISI 304, top plate sheet 1 mm AISI 304, body side sheets 1 mm AISI 430, rear chimney construction closing sheet 1 mm AISI 430, chimney ventilation sheet. Made of 1.5 mm AISI 304 material.
- When the oil reservoir is not emptied when full of oil thanks to the overflow holes in front overflows out of the reservoir and oil inside the device is prevented.
- Easy to remove and clean from the drawer structure.
- Cooker speed as high flame or low flame adjustable, there is 2 gas tap.
- High calorie burners in the device is used.
- Homogeneous heat thanks to each independent burner distribution is provided. Piloted and thermocouple control system is available. Flame thanks to thermocouple. When it goes out, the gas coming to the device automatically cut off.
- Lighter with magneto for pilot light is available.
- Natural Gas (NG) and Liquid Propane Gas (LPG) can work with For this, other gas is included in the spare pouch. Type conversion injectors are available. These the process must be done by a competent person.
- In this product family; Corrugated (Ribbed) and Chrome (CR) coated alternative products are available.