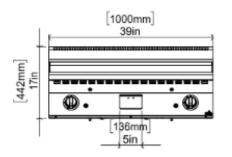

# ÖN / FRONT

## **GENERAL INFORMATION**

Model: AIM AGI106-D

Dimension: 1000x600x300

Net Weight (kg): 88 Gaz Enter: R1/2"

Cooking Area(mm): 496x996